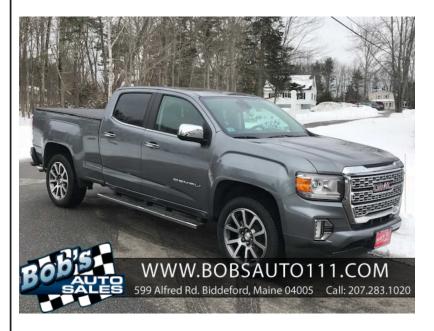

## 2021 GMC CANYON DENALI CREW CAB LONG BOX 4WD

\$48,995

599 ALFRED ST BIDDEFORD ME,04005

Scan QR Code or Click Here

VIN: 1GTG6EEN3M1167161

STK#: 167161

**EXTERIOR COLOR: SATIN STEEL METALLIC** 

**DRIVETRAIN: 4WD** 

TRIM: DENALI CREW CAB LONG BOX 4WD

CONDITION: USED MPG HIGHWAY: 24

**COLOR: SATIN STEEL METALLIC** 

**MILEAGE: 19488** 

INTERIOR COLOR: BLACK TRANSMISSION: AUTOMATIC ENGINE: 3.6L V6 DOHC 24V

**MPG CITY: 17** 

**DESCRIPTION/OPTIONS:** 2021 GMC CANYON DENALI 3.6 Liter 4X4 LONG BOX LUXURY PICKUP TRUCK. This truck is the ultimate luxury mid-sized truck with all of the capabilities of a FULL SIZED Truck. BUMPER TO BUMBER FACTORY WARRANTY INCLUDED in the price!